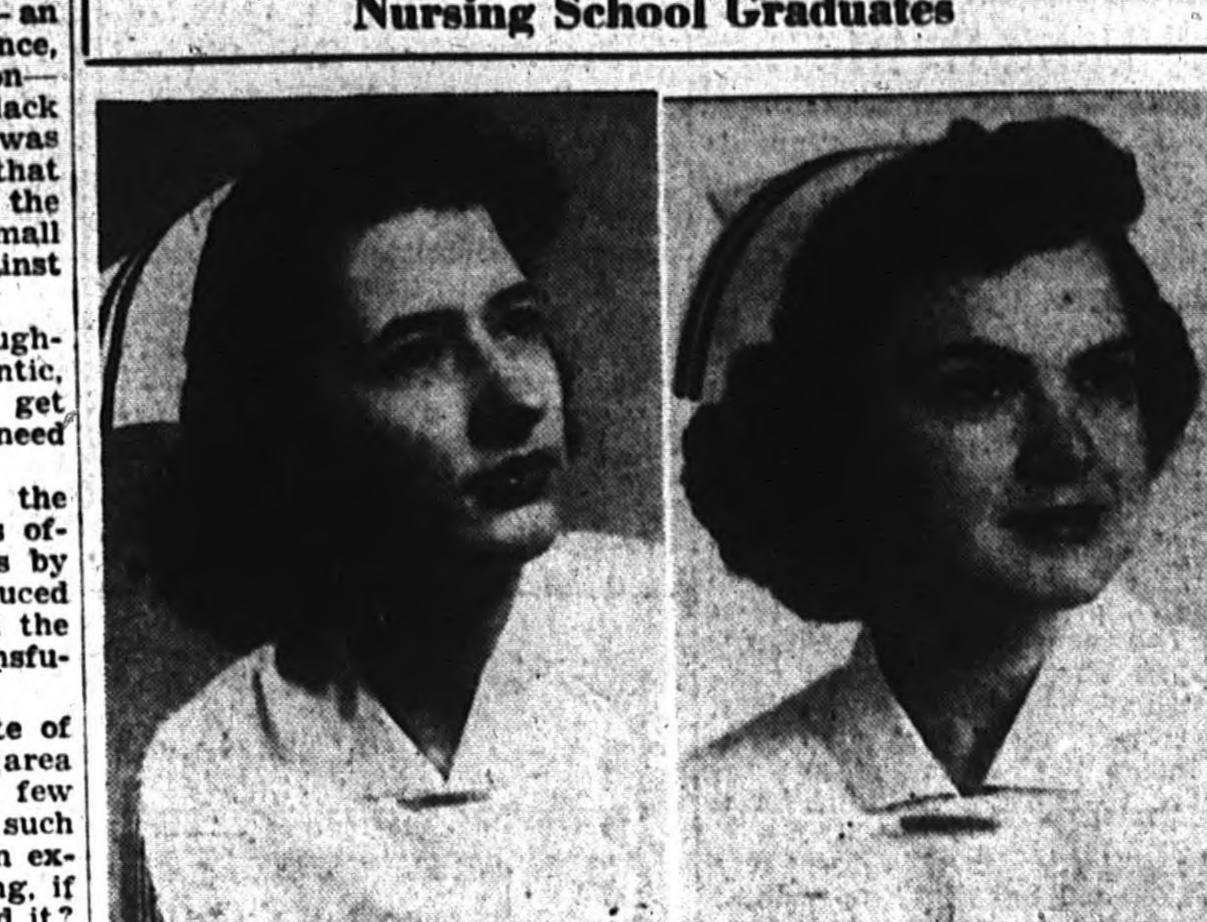

DISTRICT OF ANDOVER ss., Prote Court. September 10, A.D. 1951 Estate of John B. Peracchio, late

Nursing School Graduates

THEN JOIN THE ART CLASS TUESDAY EVENINGS DURING THE WINTER PHONE 5359 AND ENROLL NOW JOSEPHINE P. HILLS, Art Director