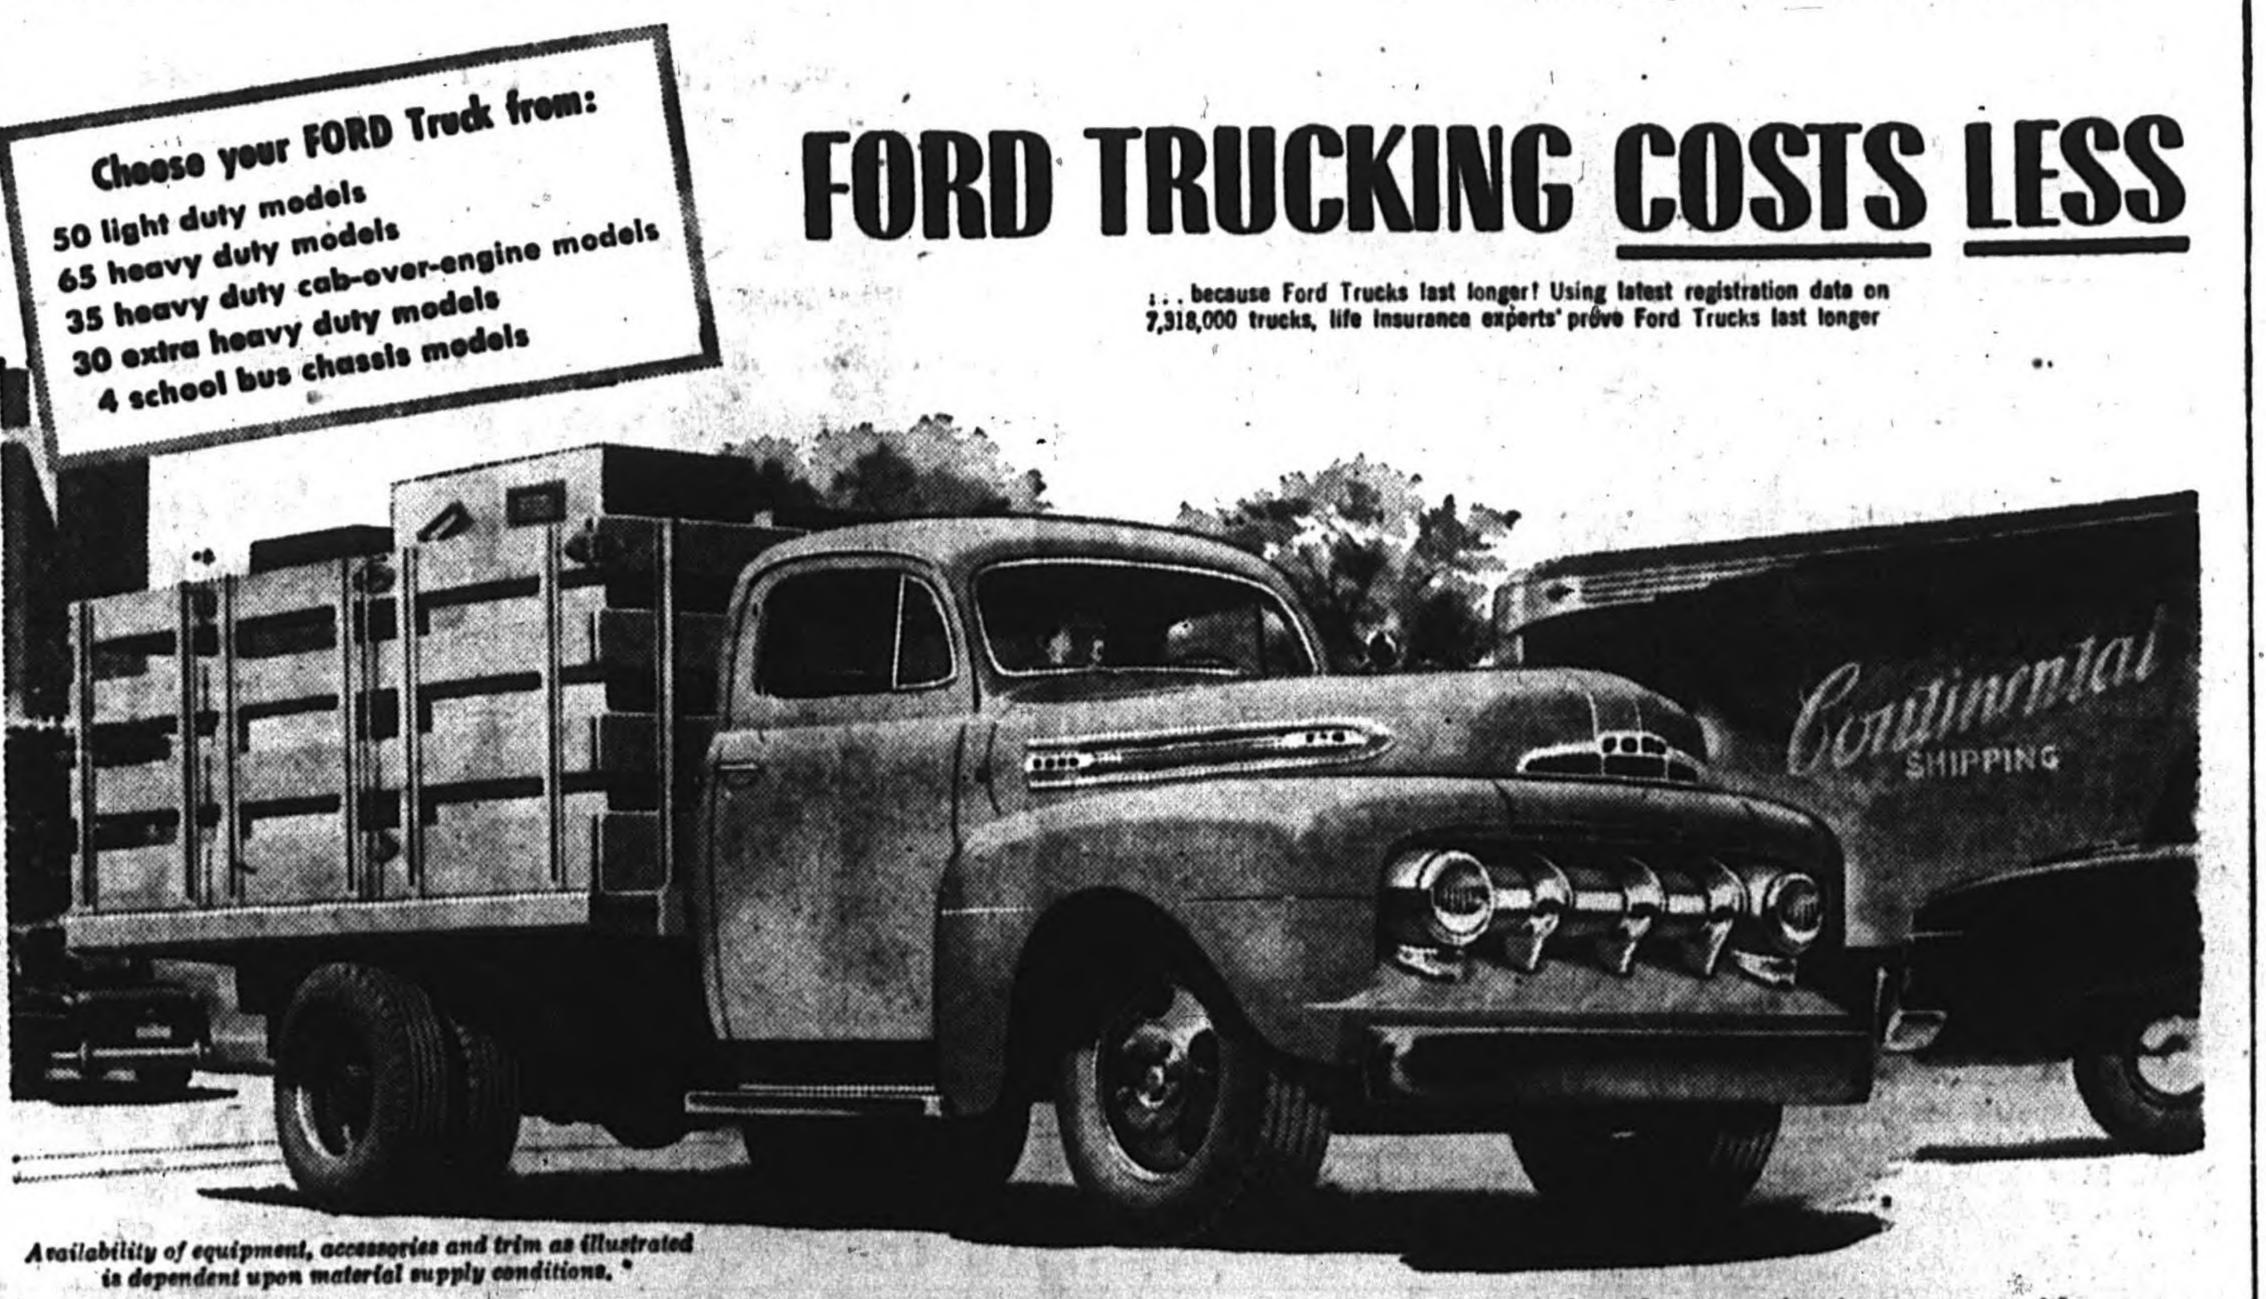

OFFICE OF

R. J. THRALL

MOVED TO

305 NO. MAIN ST.

BLENDED WHISKEY - 90 PROOF - 65% GRAIN NEUTRAL SPIRITS

assures you a truck exactly right for your job!

features! F-1 Pickup shown offers choice of

Choice of V-8's or Sixes is yours only in the big valves. Big power reserves for toughest jobs!

See us NOW!

Most power from loast gas is what you get with the Ford POWER PILOT! 50-million-mile Economy Run demonstrated performance of the gas-saving Power Pilot! On all Ford Trucks. Model F-4 above,